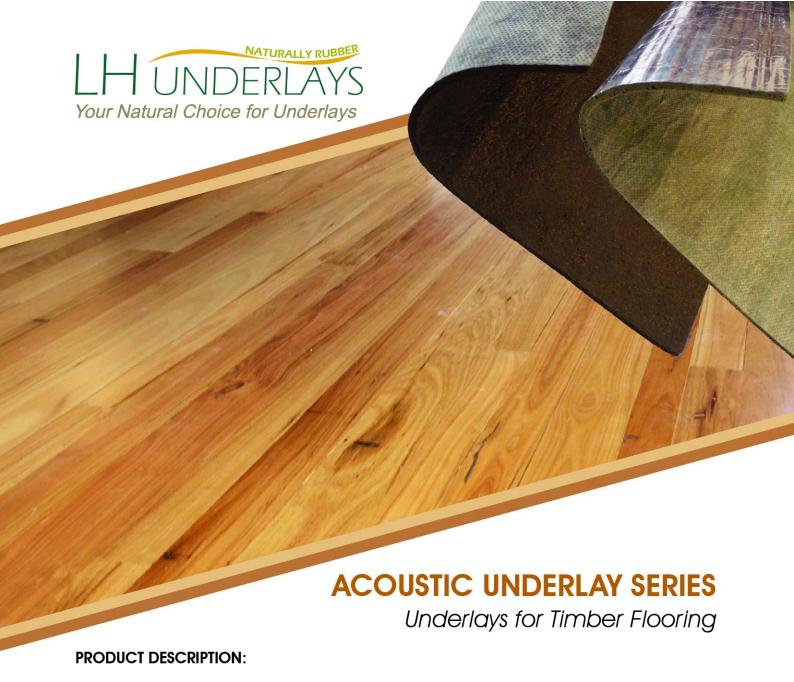

The Acoustic Underlay series comprises two collections, the Lamiwood and the Kensington Series.

LH acoustic underlays are designed to provide the best support and protection for laminate, composite and solid timber floor surfaces. They are designed to provide firm under-cushion for your timber flooring. They are the best alternative to PE foam underlayment because of their inherent qualities. They provide the best impact sound insulation and sound transmission barrier for wooden floors.

Some of the acoustic timber flooring underlays are enhanced with a protective moisture barrier in the form of a metallised foil that effectively seals the top floor against ground moisture. With this there is no need to add another protective polythene sheeting thus saving additional work and costs. Some other variants come with an overlap that completely seals the timber flooring construction against subfloor moisture. Our acoustic series of underlays are stable, resilient and maintenance free making them the perfect underlay for your timber floor covering.